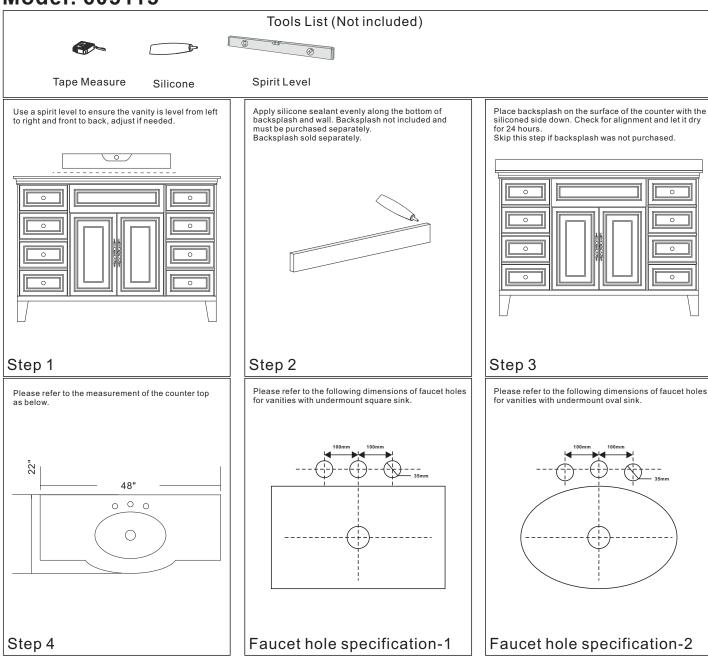

NOTE: SINK STYLE, SHAPE, FAUCET HOLES, CUTOUT ON TOP, VANITY MAY VARY FROM THE PICTURE ABOVE. INSTRUCTIONAL PURPOSE ONLY.